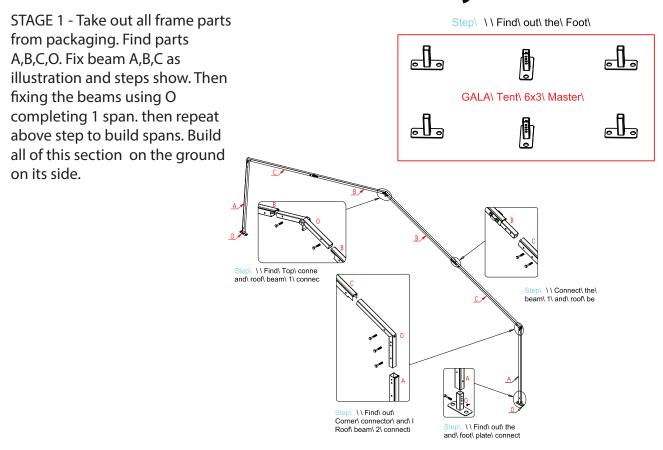

# **Structure Assembly**

screws

STAGE 4 - Find roof cover wire

STAGE 5 - Find parts D,E. Connecting gabble pole with a foot plate.

STAGE 6 - Connect side eave rail F,G to E by using bolts, installing in the same way as the illustration shows.