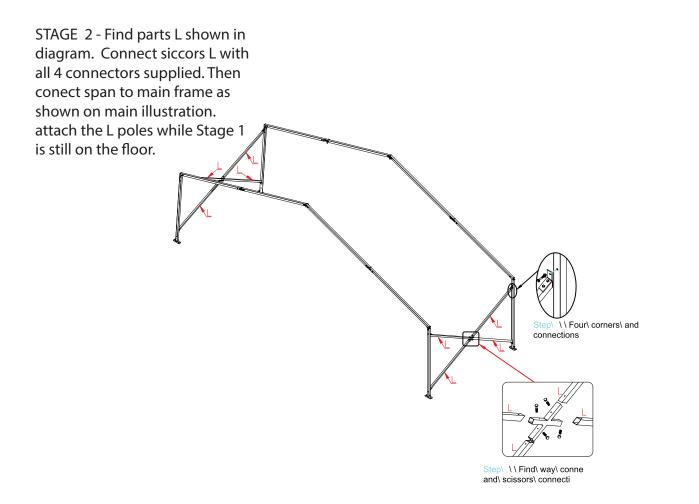

# **Structure Assembly**

screws

STAGE 4 - Find roof cover wire

STAGE 5 - Find parts D,E. Connecting gabble pole with a foot plate.

STAGE 6 - Connect side eave rail F,G to E by using bolts, installing in the same way as the illustration shows.