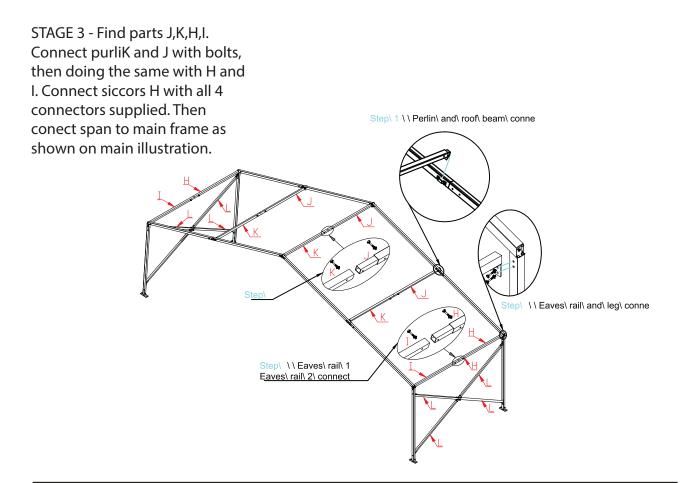

# **Structure Assembly**

screws

STAGE 4 - Find roof cover wire

STAGE 5 - Find parts D,E. Connecting gabble pole with a foot plate.

STAGE 6 - Connect side eave rail F,G to E by using bolts, installing in the same way as the illustration shows.