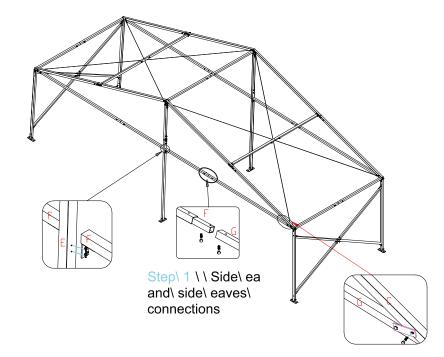

# **Structure Assembly**

screws

STAGE 4 - Find roof cover wire

STAGE 5 - Find parts D,E. Connecting gabble pole with a foot plate.

STAGE 6 - Connect side eave rail F,G to E by using bolts, installing in the same way as the illustration shows.