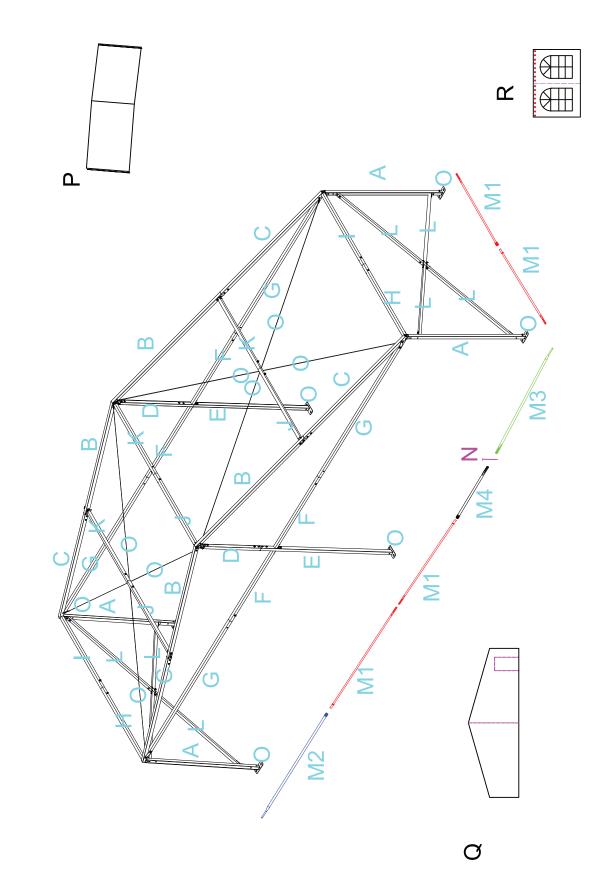

# **Components On Structure**

# **Structure Assembly**

screws

STAGE 4 - Find roof cover wire

STAGE 5 - Find parts D,E. Connecting gabble pole with a foot plate.

STAGE 6 - Connect side eave rail F,G to E by using bolts, installing in the same way as the illustration shows.

Step\ 1 \ \ Side\ eaves\ gable\ pole\ connectio

STAGE 7 - Before fitting the panels ensure that the frame is square and anchor down the feet. Tie the ropes to the corners of the roof panel at one end. Throw ropes over the full structure. Feed the roof panel into the roof channels. Pull the ropes evenly, until the roof panel is completely through.