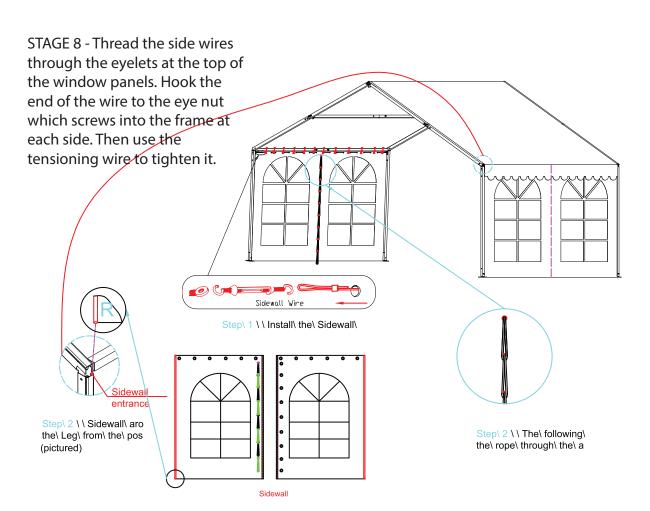

Step\ 1 \ \ Side\ eaves\ gable\ pole\ connectio

STAGE 7 - Before fitting the panels ensure that the frame is square and anchor down the feet. Tie the ropes to the corners of the roof panel at one end. Throw ropes over the full structure. Feed the roof panel into the roof channels. Pull the ropes evenly, until the roof panel is completely through.