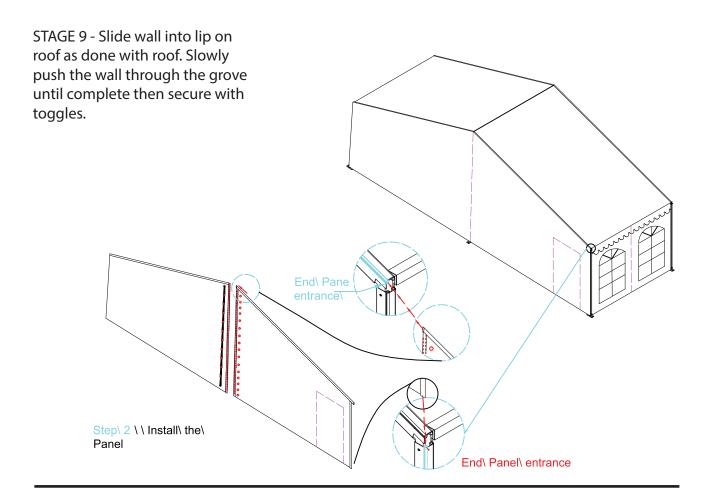

Step\ 1 \ \ Side\ eaves\ gable\ pole\ connectio

STAGE 7 - Before fitting the panels ensure that the frame is square and anchor down the feet. Tie the ropes to the corners of the roof panel at one end. Throw ropes over the full structure. Feed the roof panel into the roof channels. Pull the ropes evenly, until the roof panel is completely through.