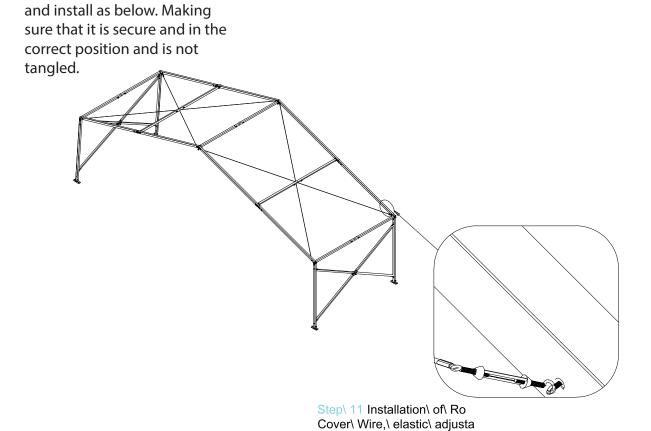

# **Structure Assembly**

screws

STAGE 4 - Find roof cover wire

STAGE 5 - Find parts D,E. Connecting gabble pole with a foot plate.

STAGE 6 - Connect side eave rail F,G to E by using bolts, installing in the same way as the illustration shows.

Step\ 1 \ \ Side\ eaves\ gable\ pole\ connectio

STAGE 7 - Before fitting the panels ensure that the frame is square and anchor down the feet. Tie the ropes to the corners of the roof panel at one end. Throw ropes over the full structure. Feed the roof panel into the roof channels. Pull the ropes evenly, until the roof panel is completely through.