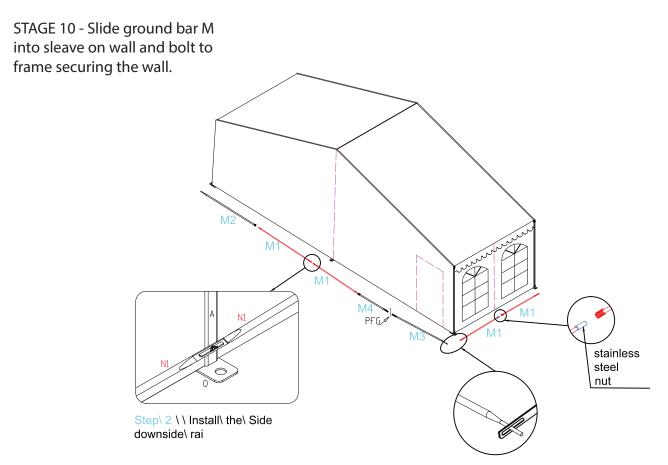

#### Securing Your Gala Tent™

It is very important that this unit is secured against wind, we advise that the structure should be taken down if wind speeds exceed 55mph. We recommend the use of our tie down kits, Ground Bar sets and ground bar pegs (optional). Although the unit is supplied with guide ropes and attachment points on the roof corners, we recommend that the unit be secured by attaching above optional equipment to the framework for added stability.