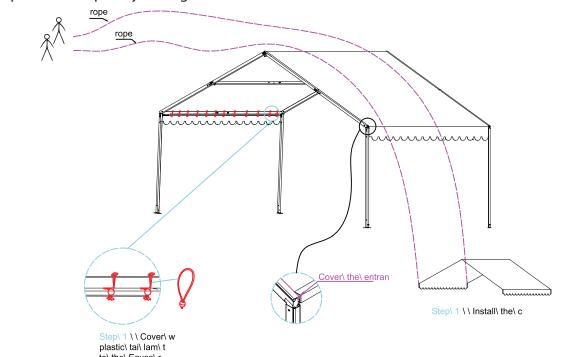

Step\ 1 \ \ Side\ eaves\ gable\ pole\ connectio

STAGE 7 - Before fitting the panels ensure that the frame is square and anchor down the feet. Tie the ropes to the corners of the roof panel at one end. Throw ropes over the full structure. Feed the roof panel into the roof channels. Pull the ropes evenly, until the roof panel is completely through.