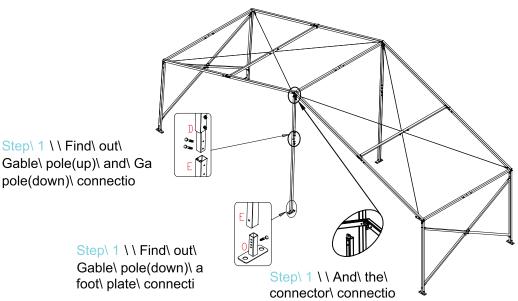

# **Structure Assembly**

screws

STAGE 4 - Find roof cover wire

STAGE 5 - Find parts D,E. Connecting gabble pole with a foot plate.

STAGE 6 - Connect side eave rail F,G to E by using bolts, installing in the same way as the illustration shows.